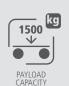

## TROLLEY 4T

Hooks for the fertilizer spreader with variable width to allow you to use the trolleys with different types of machines

Standard trolley with variable track from 1.45 to 2 meters

Trolley with raised frame for late fertilization with variable track from 1.4 to 1.8 meters