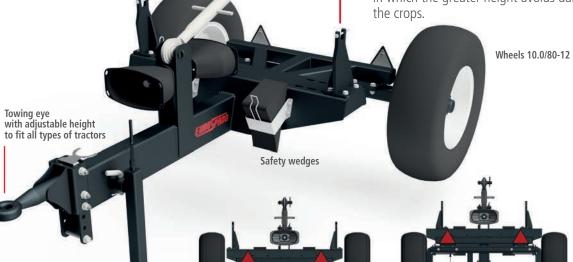

## TROLLEY 1.5T

RAISED STANDARD

RAISED ADJUSTABLE

FERTILISER SPREADERS HOOKS

EuroSpand trolleys with variable **track** to transform the fertilizer spreader from mounted to trailed.

Frame with maximum capacity of 1500 kg and version with raised frame for late fertilization, in which the greater height avoids damaging to the crops.

Hooks for the fertilizer spreader with variable width to allow you to use the trolleys with different types of machines

Standard trolley with variable track from 1.45 to 2 meters

Trolley with raised frame for late fertilization with variable track from 1.4 to 1.8 meters