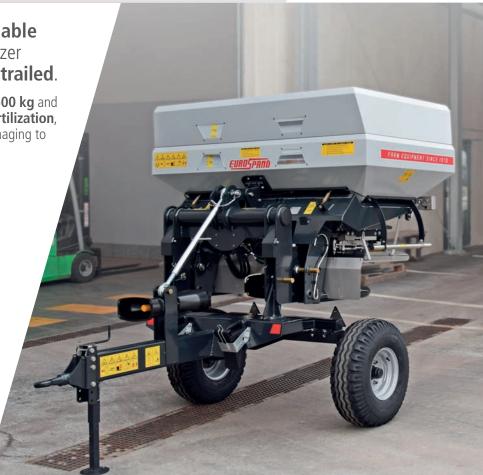

## TROLLEY 1.5T

RAISED STANDARD

RAISED ADJUSTABLE

FERTILISER SPREADERS HOOKS

EuroSpand trolleys with variable **track** to transform the fertilizer spreader from mounted to trailed.

Frame with maximum capacity of 1500 kg and version with raised frame for late fertilization, in which the greater height avoids damaging to the crops.

Hooks for the fertilizer spreader with variable width to allow you to use the trolleys with different types of machines

Standard trolley with variable track from 1.45 to 2 meters

Trolley with raised frame for late fertilization with variable track from 1.4 to 1.8 meters