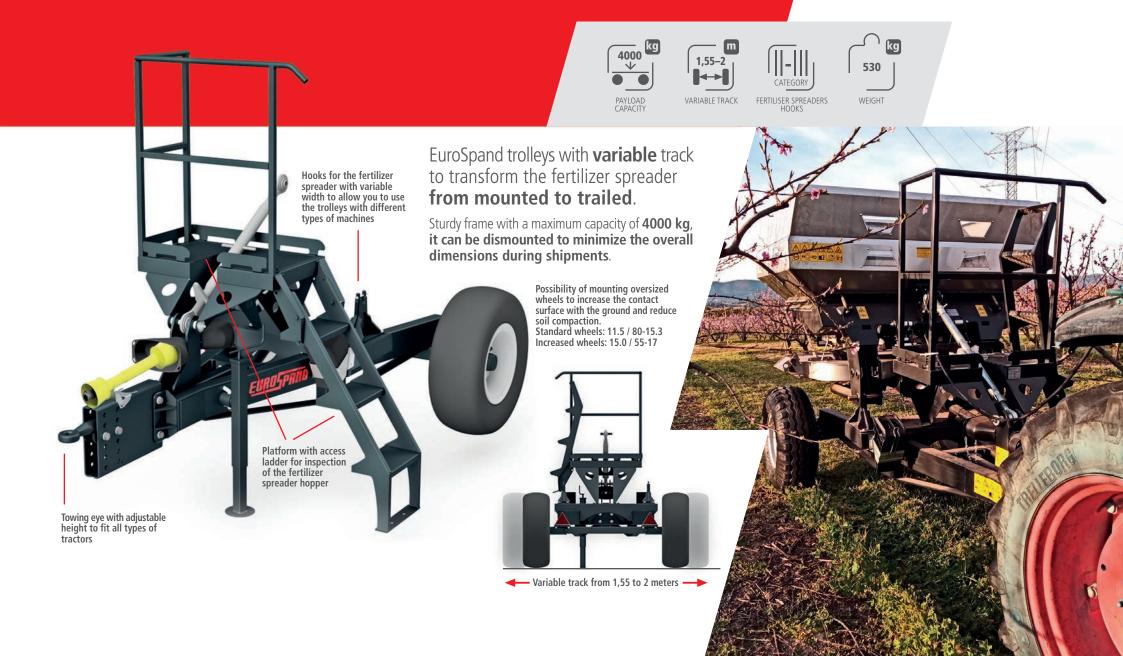

## TROLLEY 4T

Hooks for the fertilizer spreader with variable width to allow you to use the trolleys with different types of machines

Standard trolley with variable track from 1.45 to 2 meters

Trolley with raised frame for late fertilization with variable track from 1.4 to 1.8 meters